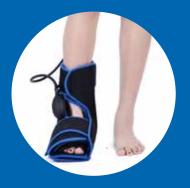

### COLD SORGEN® COMPRESSION ANKLE BRACE

- IDEAL TO USE DURING SPORTS TO AID RECOVERY FROM INJURY AND RELIEVE JOINT PAIN
- REDUCE SWELLING AFTER AN INJURY OR TRAUMA
- PROVIDES COMPRESSION, PROTECTION, AND SUPPORT
- COLD THERAPY HELPS SLOW DOWN BLOOD FLOW TO THE AFFECTED KNEE
- HELPS REDUCE MUSCLE SPASMS AND DECREASE PAIN
- NON-RESTRICTIVE DESIGN ALLOWS FOR GREATER RANGE OF MOTION
- EFFECTIVE ANTI-INFLAMMATORY