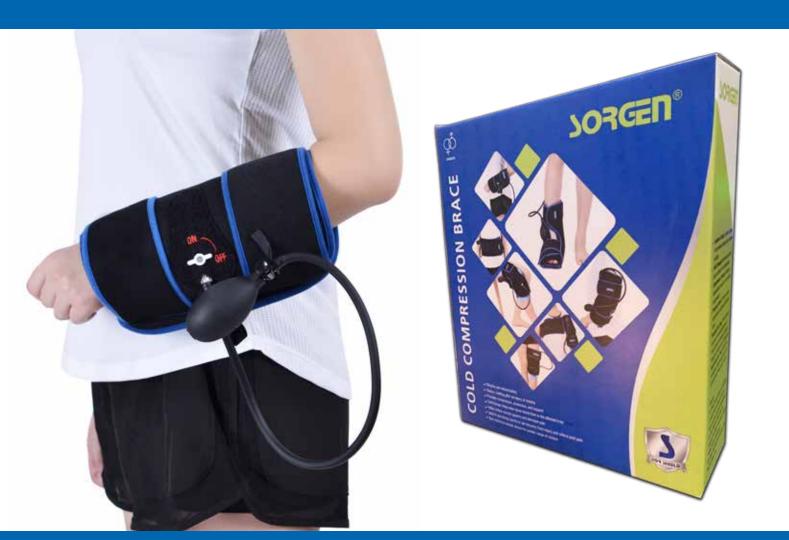

# COLD SORGEN® COMPRESSION ELBOW BRACE

- IDEAL TO USE DURING SPORTS TO AID RECOVERY FROM INJURY AND RELIEVE JOINT PAIN
- REDUCE SWELLING AFTER AN INJURY OR TRAUMA
- PROVIDES COMPRESSION, PROTECTION, AND SUPPORT
- COLD THERAPY HELPS SLOW DOWN BLOOD FLOW TO THE AFFECTED KNEE
- HELPS REDUCE MUSCLE SPASMS AND DECREASE PAIN
- NON-RESTRICTIVE DESIGN ALLOWS FOR GREATER RANGE OF MOTION
- EFFECTIVE ANTI-INFLAMMATORY