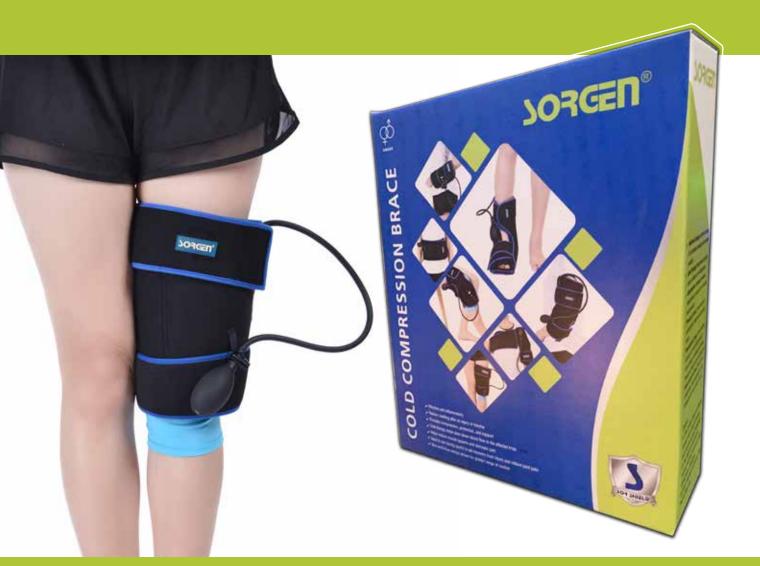

# COLD SORGEN® COMPRESSION THIGH BRACE

- IDEAL TO USE DURING SPORTS TO AID RECOVERY FROM INJURY AND RELIEVE JOINT PAIN
- REDUCE SWELLING AFTER AN INJURY OR TRAUMA
- PROVIDES COMPRESSION, PROTECTION, AND SUPPORT
- COLD THERAPY HELPS SLOW DOWN BLOOD FLOW TO THE AFFECTED KNEE
- HELPS REDUCE MUSCLE SPASMS AND DECREASE PAIN
- NON-RESTRICTIVE DESIGN ALLOWS FOR GREATER RANGE OF MOTION
- EFFECTIVE ANTI-INFLAMMATORY

#### COLD COMPRESSION

- · Ideal to use during sports to aid recovery from injury and relieve joint pain
- · Reduce swelling after an injury or trauma
- · Provides compression, protection, and support
- · Cold therapy helps slow down blood flow to the affected knee
- · Helps reduce muscle spasms and decrease pain
- · Non-restrictive design allows for greater range of motion
- Effective anti-inflammatory