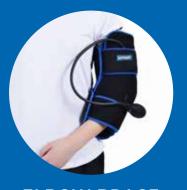

# COLD SORGEN® COMPRESSION ELBOW BRACE

- IDEAL TO USE DURING SPORTS TO AID RECOVERY FROM INJURY AND RELIEVE JOINT PAIN
- REDUCE SWELLING AFTER AN INJURY OR TRAUMA
- PROVIDES COMPRESSION, PROTECTION, AND SUPPORT
- COLD THERAPY HELPS SLOW DOWN BLOOD FLOW TO THE AFFECTED KNEE
- HELPS REDUCE MUSCLE SPASMS AND DECREASE PAIN
- NON-RESTRICTIVE DESIGN ALLOWS FOR GREATER RANGE OF MOTION
- EFFECTIVE ANTI-INFLAMMATORY