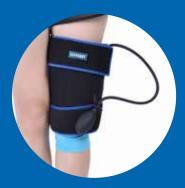

# COLD SORGEN® COMPRESSION THIGH BRACE

- IDEAL TO USE DURING SPORTS TO AID RECOVERY FROM INJURY AND RELIEVE JOINT PAIN
- REDUCE SWELLING AFTER AN INJURY OR TRAUMA
- PROVIDES COMPRESSION, PROTECTION, AND SUPPORT
- COLD THERAPY HELPS SLOW DOWN BLOOD FLOW TO THE AFFECTED KNEE
- HELPS REDUCE MUSCLE SPASMS AND DECREASE PAIN
- NON-RESTRICTIVE DESIGN ALLOWS FOR GREATER RANGE OF MOTION
- EFFECTIVE ANTI-INFLAMMATORY