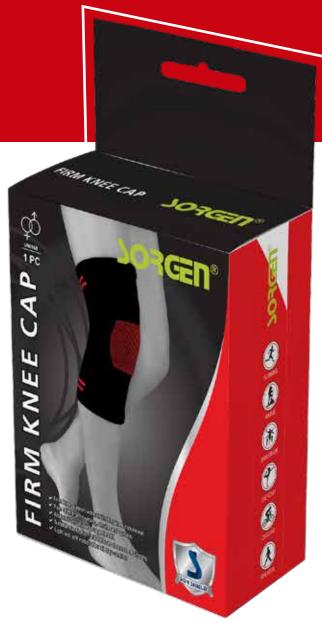

#### KNEE COMPRESSION CAP

The Knee cap provides perfect compression to your patella, without causing you any discomfort. It is a comfortable wear and is durable for daily use. It is made from soft material that is gentle on your skin.

- RELIEVES SWELLING SORENESS AND STIFFNESS
- HELPS IN SPEEDY RECOVERY
- KNEE SUPPORT IS DESIGNED TO PROTECT THE KNEE
   FROM INJURY OR RISK OF DAMAGE
- THE UNIFORM COMPRESSION IN IT HELPS TO INCREASE BLOOD FLOW AND REDUCE PAIN
- LIGHTWEIGHT AND BREATHABLE