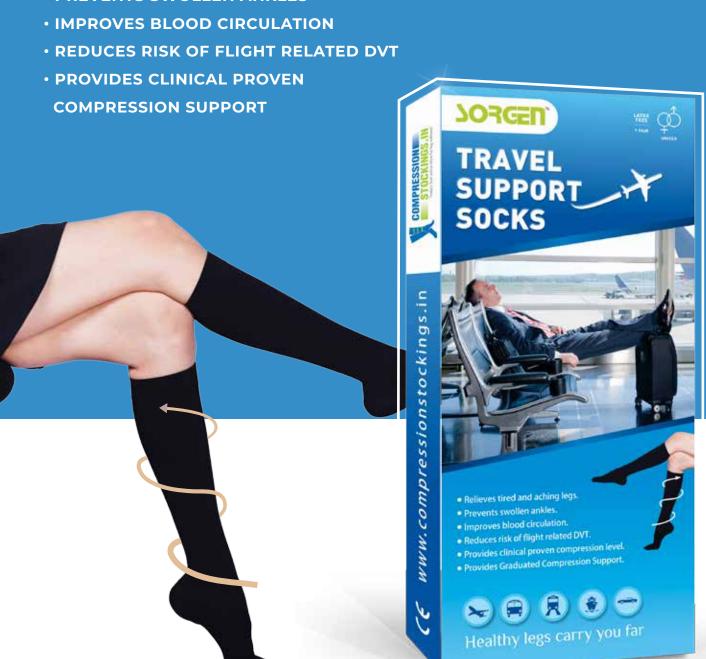

### TRAVEL SUPPORT SOCKS

**SORGEN**®

Prolonged sitting may result in slowing of blood flow to the heart, raising pressure in the legs and slowing the circulation. In addition, the low humidity, lowered oxygen levels and insufficient fluid intake can further lead to dehydration. This can lead to pain and fatigue in the legs, swollen ankles and high risk of travel related DVT. Travel Support socks helps to speed up the flow of the blood back to the heart relieving pain, fatigue and swelling and reducing the risk of DVT.

- RELIVES TIRED AND ACHING LEGS
- PREVENTS SWOLLEN ANKLES