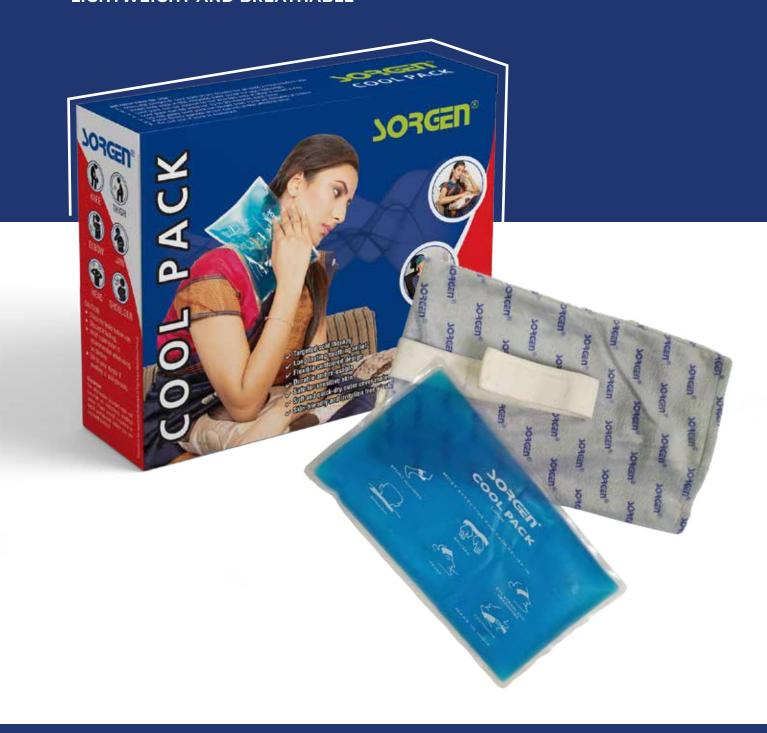

#### COOL PACK

- RELIEVES SWELLING SORENESS AND STIFFNESS
- HELPS IN SPEEDY RECOVERY
- KNEE SUPPORT IS DESIGNED TO PROTECT THE KNEE FROM INJURY OR RISK OF DSAMAGE
- THE UNIFORM COMPRESSION IN IT HELPS TO INCREASE BLOOD FLOW AND REDUCE PAIN
- LIGHTWEIGHT AND BREATHABLE