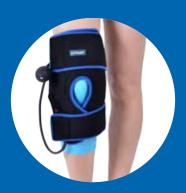

### COLD SORGEN® COMPRESSION KNEE BRACE

- IDEAL TO USE DURING SPORTS TO AID RECOVERY FROM INJURY AND RELIEVE JOINT PAIN
- REDUCE SWELLING AFTER AN INJURY OR TRAUMA
- PROVIDES COMPRESSION, PROTECTION, AND SUPPORT
- COLD THERAPY HELPS SLOW DOWN BLOOD FLOW TO THE AFFECTED KNEE
- HELPS REDUCE MUSCLE SPASMS AND DECREASE PAIN
- NON-RESTRICTIVE DESIGN ALLOWS FOR GREATER RANGE OF MOTION
- EFFECTIVE ANTI-INFLAMMATORY