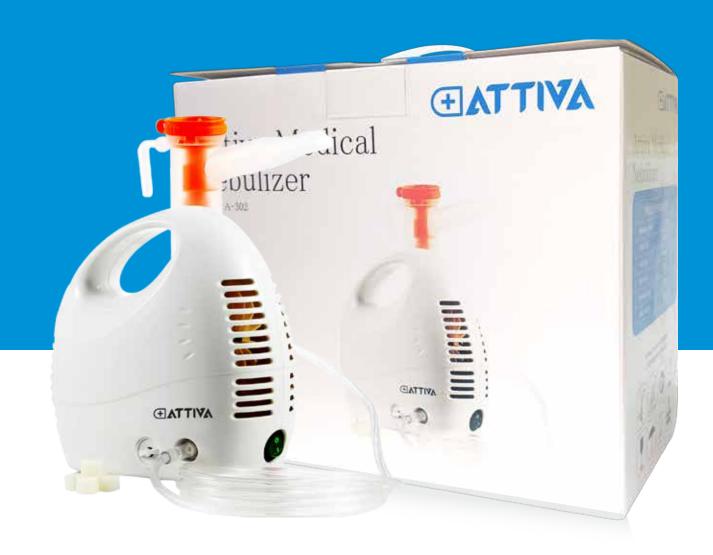

#### NEBULIZER MEDICAL

The Nebulizer oerates at Low Sound Levels

- Power Supply: AC 220
- ·1 year manufacturer's warranty from the date of purchase
- FINE PARTICAL SIZE
- HIGH FLOW RATE
- FAST AND EFFECTIVE DRUG DELIVER
- COMPACT DESIGN
- LIGHT WEIGHT