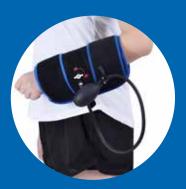

# COLD SORGEN® COMPRESSION ELBOW BRACE

- IDEAL TO USE DURING SPORTS TO AID RECOVERY FROM INJURY AND RELIEVE JOINT PAIN
- REDUCE SWELLING AFTER AN INJURY OR TRAUMA
- PROVIDES COMPRESSION, PROTECTION, AND SUPPORT
- COLD THERAPY HELPS SLOW DOWN BLOOD FLOW TO THE AFFECTED KNEE
- HELPS REDUCE MUSCLE SPASMS AND DECREASE PAIN
- NON-RESTRICTIVE DESIGN ALLOWS FOR GREATER RANGE OF MOTION
- EFFECTIVE ANTI-INFLAMMATORY