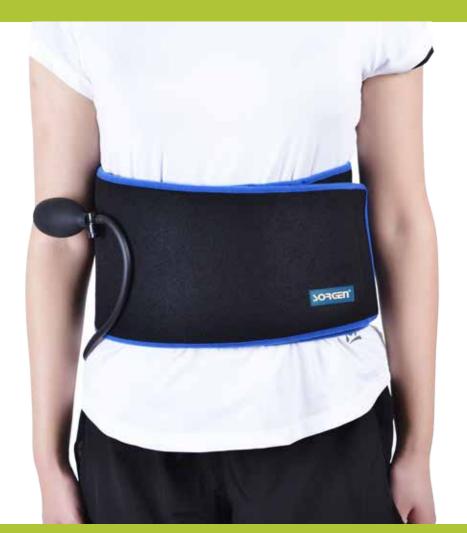

### COLD SORGEN® COMPRESSION BACK BRACE

- IDEAL TO USE DURING SPORTS TO AID RECOVERY FROM INJURY AND RELIEVE JOINT PAIN
- REDUCE SWELLING AFTER AN INJURY OR TRAUMA
- PROVIDES COMPRESSION, PROTECTION, AND SUPPORT
- COLD THERAPY HELPS SLOW DOWN BLOOD FLOW TO THE AFFECTED KNEE
- HELPS REDUCE MUSCLE SPASMS AND DECREASE PAIN
- NON-RESTRICTIVE DESIGN ALLOWS FOR GREATER RANGE OF MOTION
- EFFECTIVE ANTI-INFLAMMATORY