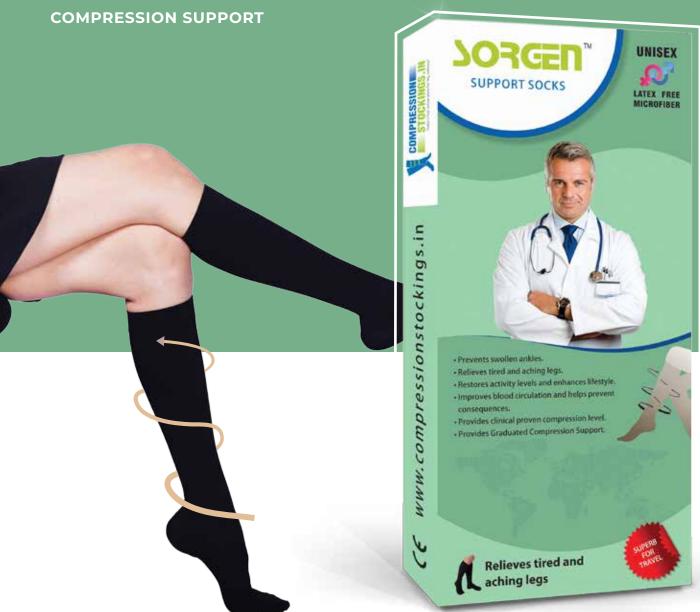

### FREE SIZE COMPRESSION STOCKINGS

#### **303GEU**®

WHY OUR COMPRESSION SUPPORT SOCKS ARE THE MOST BENEFICIAL FOR DOCTORS?

Doctors, Surgeons, O.T Nurses and Hospital Staff are on their feet the whole day and is inevitable. As a result of prolong standing these healthcare professionals suffer from tired and aching legs. This is a common occupational health hazard and can be easily prevented by wearing our compression support socks.

- RELIVES TIRED AND ACHING LEGS
- PREVENTS SWOLLEN ANKLES
- IMPROVES BLOOD CIRCULATION
- REDUCES RISK OF FLIGHT RELATED DVT

PROVIDES CLINICAL PROVEN