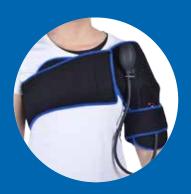

# COLD SORGEN® COMPRESSION SHOULDER BRACE

- IDEAL TO USE DURING SPORTS TO AID RECOVERY FROM INJURY AND RELIEVE JOINT PAIN
- REDUCE SWELLING AFTER AN INJURY OR TRAUMA
- PROVIDES COMPRESSION, PROTECTION, AND SUPPORT
- COLD THERAPY HELPS SLOW DOWN BLOOD FLOW TO THE AFFECTED KNEE
- HELPS REDUCE MUSCLE SPASMS AND DECREASE PAIN
- NON-RESTRICTIVE DESIGN ALLOWS FOR GREATER RANGE OF MOTION
- EFFECTIVE ANTI-INFLAMMATORY