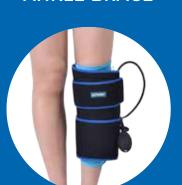

### COLD SORGEN® COMPRESSION KNEE BRACE

- IDEAL TO USE DURING SPORTS TO AID RECOVERY FROM INJURY AND RELIEVE JOINT PAIN
- REDUCE SWELLING AFTER AN INJURY OR TRAUMA
- PROVIDES COMPRESSION, PROTECTION, AND SUPPORT
- COLD THERAPY HELPS SLOW DOWN BLOOD FLOW TO THE AFFECTED KNEE
- HELPS REDUCE MUSCLE SPASMS AND DECREASE PAIN
- NON-RESTRICTIVE DESIGN ALLOWS FOR GREATER RANGE OF MOTION
- EFFECTIVE ANTI-INFLAMMATORY