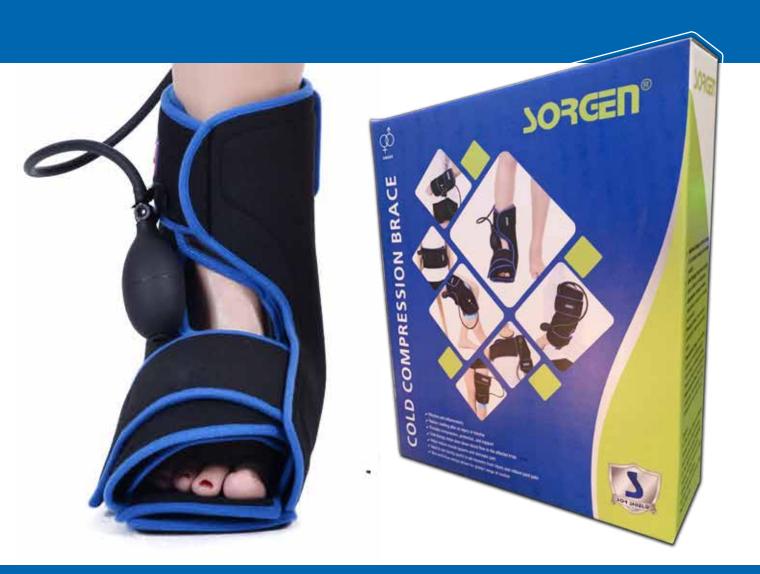

### COLD SORGEN® COMPRESSION ANKLE BRACE

- IDEAL TO USE DURING SPORTS TO AID RECOVERY FROM INJURY AND RELIEVE JOINT PAIN
- REDUCE SWELLING AFTER AN INJURY OR TRAUMA
- PROVIDES COMPRESSION, PROTECTION, AND SUPPORT
- COLD THERAPY HELPS SLOW DOWN BLOOD FLOW TO THE AFFECTED KNEE
- HELPS REDUCE MUSCLE SPASMS AND DECREASE PAIN
- NON-RESTRICTIVE DESIGN ALLOWS FOR GREATER RANGE OF MOTION
- EFFECTIVE ANTI-INFLAMMATORY