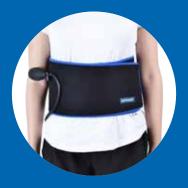

### COLD SORGEN® COMPRESSION BACK BRACE

- IDEAL TO USE DURING SPORTS TO AID RECOVERY FROM INJURY AND RELIEVE JOINT PAIN
- REDUCE SWELLING AFTER AN INJURY OR TRAUMA
- PROVIDES COMPRESSION, PROTECTION, AND SUPPORT
- COLD THERAPY HELPS SLOW DOWN BLOOD FLOW TO THE AFFECTED KNEE
- HELPS REDUCE MUSCLE SPASMS AND DECREASE PAIN
- NON-RESTRICTIVE DESIGN ALLOWS FOR GREATER RANGE OF MOTION
- EFFECTIVE ANTI-INFLAMMATORY