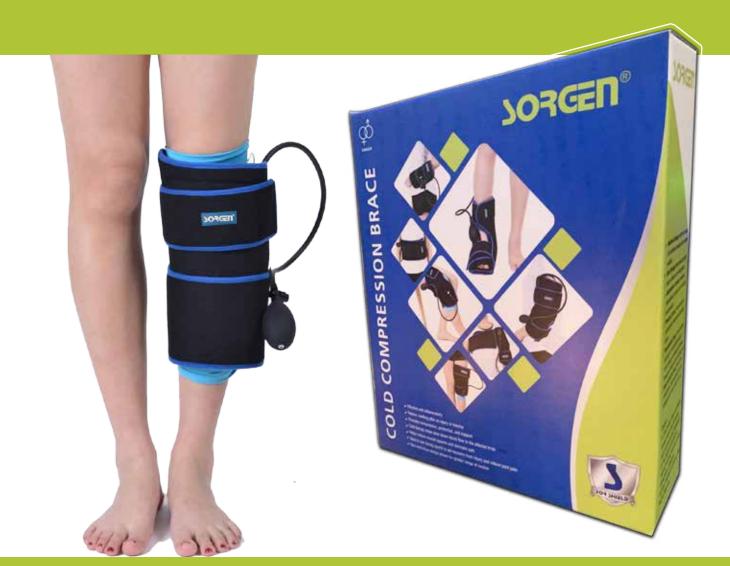

### COLD SORGEN® COMPRESSION KNEE BRACE

- IDEAL TO USE DURING SPORTS TO AID RECOVERY FROM INJURY AND RELIEVE JOINT PAIN
- REDUCE SWELLING AFTER AN INJURY OR TRAUMA
- PROVIDES COMPRESSION, PROTECTION, AND SUPPORT
- COLD THERAPY HELPS SLOW DOWN BLOOD FLOW TO THE AFFECTED KNEE
- HELPS REDUCE MUSCLE SPASMS AND DECREASE PAIN
- NON-RESTRICTIVE DESIGN ALLOWS FOR GREATER RANGE OF MOTION
- EFFECTIVE ANTI-INFLAMMATORY