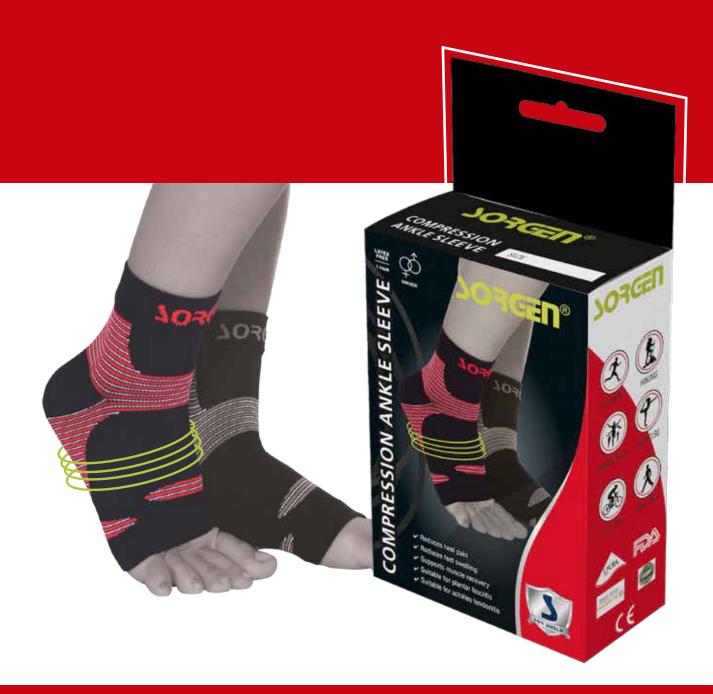

#### **JORGEN**®

#### ANKLE COMPRESSION SLEEVES

Compression Ankle Sleeves comforts you throughout your day-to-day activities. It delivers targeted compression thereby reducing discomfort in the ankles. They are specifically good to recover from muscle fatigue.

- REDUCES HEEL PAIN
- REDUCES FEET SWELLING
- ORTHOPEDIC SUPPORT FOR MUSCLE RECOVERY
- SUITABLE FOR PLANTAR FASCIITIS
- SUITABLE FOR ACHILLES TENDINITIS