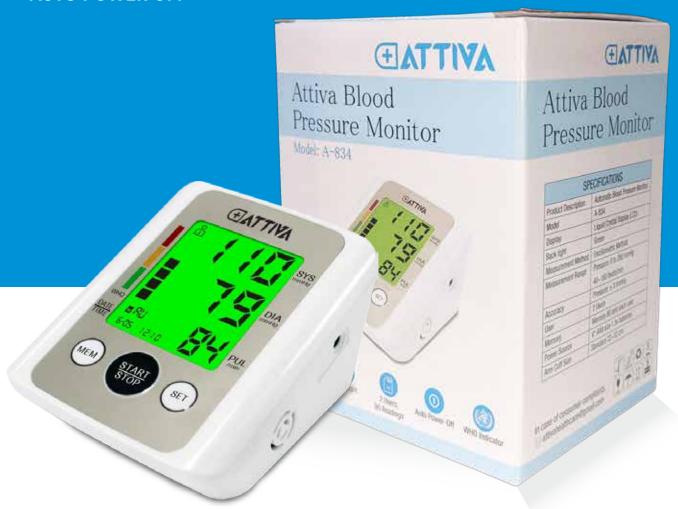

### BLOOD PRESSURE MONITOR

The BP Monitor helps you to keep track and effectively manage your blood pressure. I year manufacturer's warranty from the date of purchase.

- WHO BLOOD PRESSURE CLASSIFICATION INDICATOR
- LARGE COLOURED BACKLIT SCREEN HELPS YOU IN EASY READING OF MEASUREMENTS
- IRREGULAR HEART-BEAT DETECTION FOR DETECTION OF ARRHYTHMIA
- ACCURATE PULSE MEASUREMENT
- MICRO USB PORT FOR OPERATING, NO NEED TO USE BATTERIES
- AUTO POWER OFF