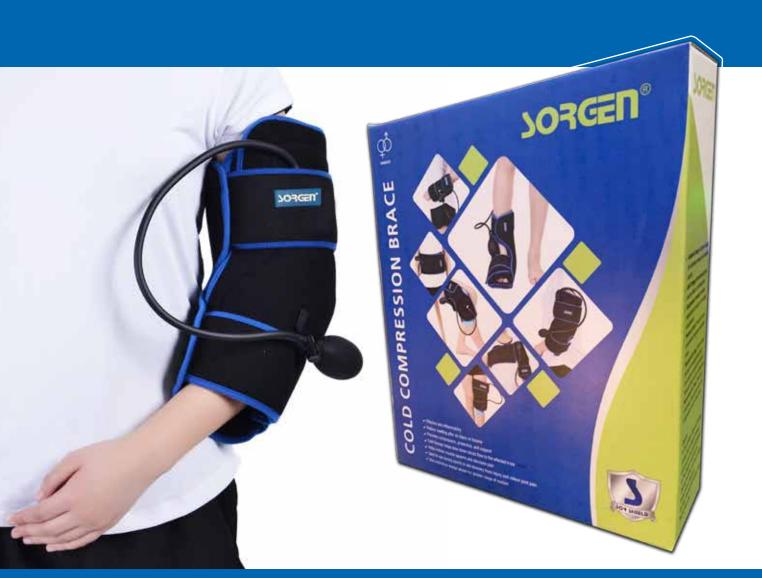

# COLD SORGEN® COMPRESSION ELBOW BRACE

- IDEAL TO USE DURING SPORTS TO AID RECOVERY FROM INJURY AND RELIEVE JOINT PAIN
- REDUCE SWELLING AFTER AN INJURY OR TRAUMA
- PROVIDES COMPRESSION, PROTECTION, AND SUPPORT
- COLD THERAPY HELPS SLOW DOWN BLOOD FLOW TO THE AFFECTED KNEE
- HELPS REDUCE MUSCLE SPASMS AND DECREASE PAIN
- NON-RESTRICTIVE DESIGN ALLOWS FOR GREATER RANGE OF MOTION
- EFFECTIVE ANTI-INFLAMMATORY