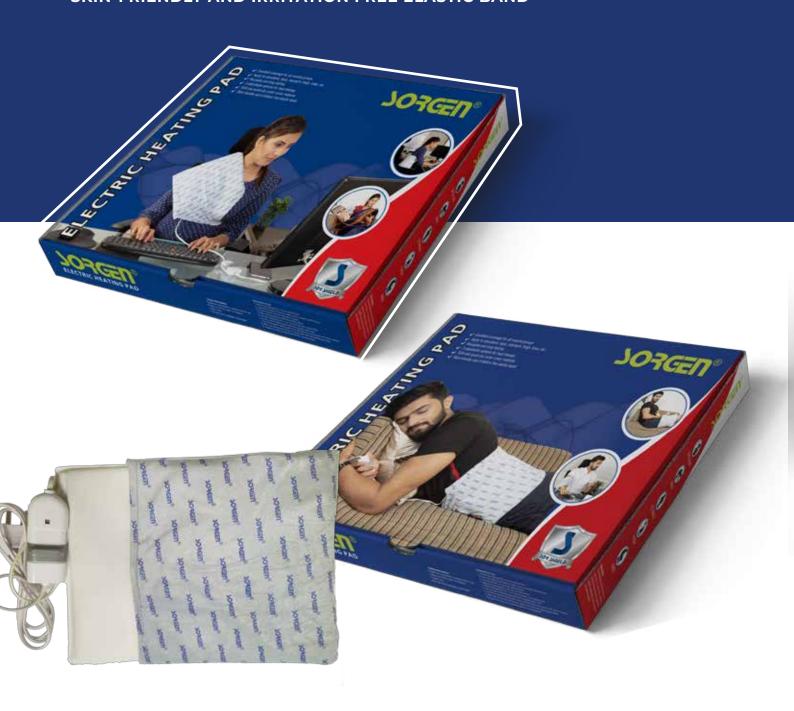

#### HEATING PAD

- RELIEVES SWELLING SORENESS AND STIFFNESS
- EXCELLENT COVERAGE FOR ALL MUSCLES GROUPS
- APPLY TO SHOULDERS, BACK, STOMACH, THIGH, KNEE, ETC.
- RE-USABLE AND LONG LASTING
- 3 ADJUSTABLE OPTIONS FOR HEAT THERAPY
- SOFT AND QUICK-DRY OUTER COVER MATERIAL
- SKIN-FRIENDLY AND IRRITATION FREE ELASTIC BAND