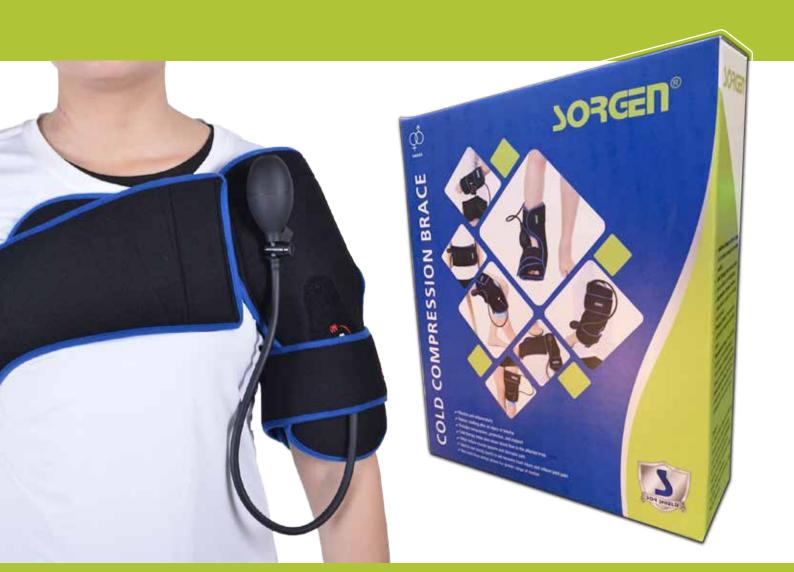

# COLD SORGEN® COMPRESSION SHOULDER BRACE

- IDEAL TO USE DURING SPORTS TO AID RECOVERY FROM INJURY AND RELIEVE JOINT PAIN
- REDUCE SWELLING AFTER AN INJURY OR TRAUMA
- PROVIDES COMPRESSION, PROTECTION, AND SUPPORT
- COLD THERAPY HELPS SLOW DOWN BLOOD FLOW TO THE AFFECTED KNEE
- HELPS REDUCE MUSCLE SPASMS AND DECREASE PAIN
- NON-RESTRICTIVE DESIGN ALLOWS FOR GREATER RANGE OF MOTION
- EFFECTIVE ANTI-INFLAMMATORY