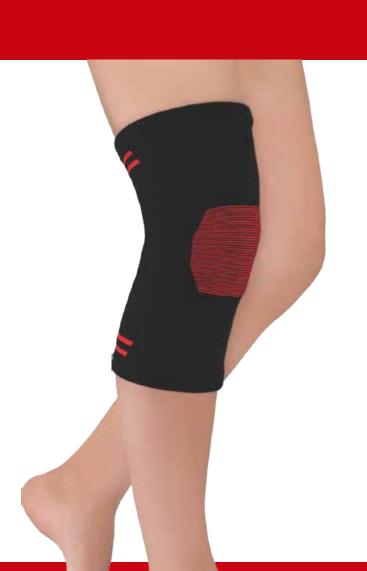

#### KNEE COMPRESSION CAP

The Knee cap provides perfect compression to your patella, without causing you any discomfort. It is a comfortable wear and is durable for daily use. It is made from soft material that is gentle on your skin.

- RELIEVES SWELLING SORENESS AND STIFFNESS
- HELPS IN SPEEDY RECOVERY
- KNEE SUPPORT IS DESIGNED TO PROTECT THE KNEE
   FROM INJURY OR RISK OF DAMAGE
- THE UNIFORM COMPRESSION IN IT HELPS TO INCREASE BLOOD FLOW AND REDUCE PAIN
- LIGHTWEIGHT AND BREATHABLE