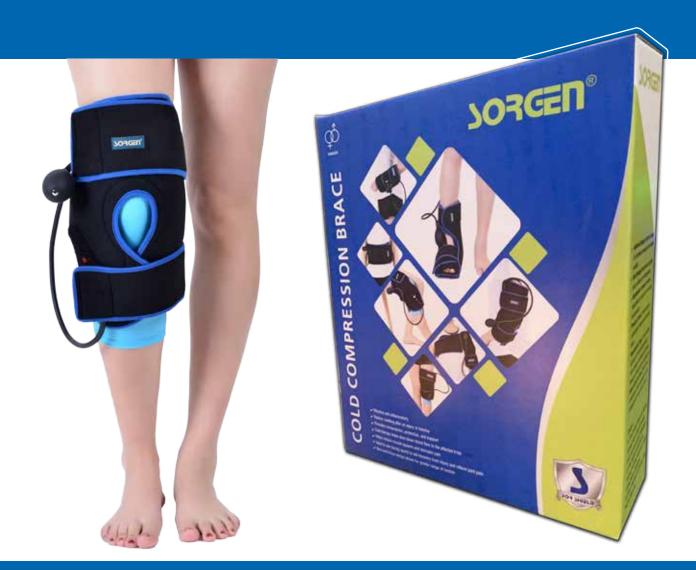

### COLD SORGEN® COMPRESSION KNEE BRACE

- IDEAL TO USE DURING SPORTS TO AID RECOVERY FROM INJURY AND RELIEVE JOINT PAIN
- REDUCE SWELLING AFTER AN INJURY OR TRAUMA
- PROVIDES COMPRESSION, PROTECTION, AND SUPPORT
- COLD THERAPY HELPS SLOW DOWN BLOOD FLOW TO THE AFFECTED KNEE
- HELPS REDUCE MUSCLE SPASMS AND DECREASE PAIN
- NON-RESTRICTIVE DESIGN ALLOWS FOR GREATER RANGE OF MOTION
- EFFECTIVE ANTI-INFLAMMATORY