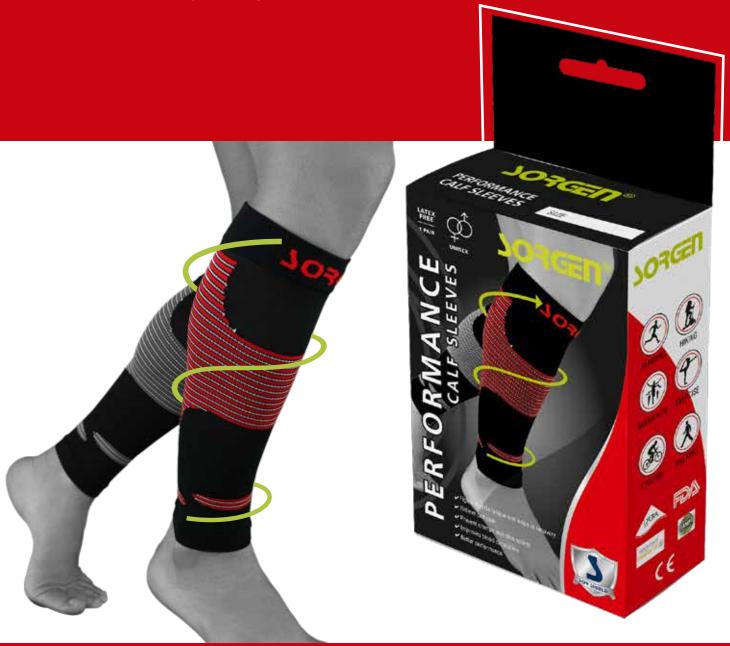

### SORGEN®

#### CALF COMPRESSION SLEEVES

Compression calf sleeves are high in quality and comfort! Compression Calf Sleeves are designed for optimal compression to support your ligaments. The light compression increases blood flow and aids in recovery. Made with fine yet durable fabric, the sleeves are reinforced with seamless stitching so that its elastic properties remain recover from muscle fatigue.

- HELPS IN MUSCLE FATIGUE AND MUSCLE RECOVERY
- RELIVES CALF PAIN
- PREVENTS CRAMPS AND SHIN SPLINTS
- IMPROVES BLOOD CIRCULATION
- BETTER PERFORMANCE